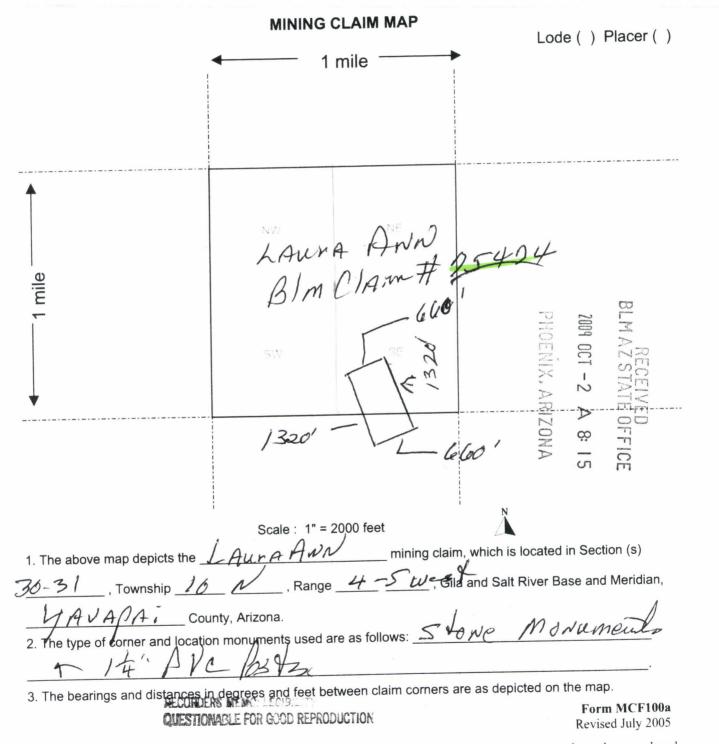

#### NOTICE

JERRY METZGER 9798 S 80TH ST E BRAGGS, OK 74423-5047 This Decision Affects Those Claims Shown in the Block Below.

AMC397909-397910, AMC75471-AMC75472, AMC75475-AMC75476, AMC289270-AMC289273

CAUGH AIR, LAURA ANN, HIDDEN TREASURE, TERMINAL, COMET #1 THROUGH #6

Amc 397909 75470 289270

| AMC<br>NUMBER | CLAIM/SITE NAME                                                                                                           | and the second                                                                                                                      |                                                                                                                                                                                                                                                                                                                                                                                                                                                                                                                                                                                                         | PHOENIX, ARIZON                                                                                                                                                                                                                                                                                                                                                                                                                                                                                                                                                                                |                                                                                                                                                                                                                                                                                                                                                                                                                                                                                                                                                                                                                                                                                                                                                                                                                                                                                                                                                                                                                                                                                                                                                                                                                                                                                                                                                                                  | <u>_</u>                                                                                                                                                                                                                                                             |
|---------------|---------------------------------------------------------------------------------------------------------------------------|---------------------------------------------------------------------------------------------------------------------------------------------------------------------------------------------------------------------------------------|---------------------------------------------------------------------------------------------------------------------------------------------------------------------------------------------------------------------------------------------------------------------------------------------------------------------------------------------------------------------------------------------------------------------------------------------------------------------------------------------------------------------------------------------------------------------------------------------------------|------------------------------------------------------------------------------------------------------------------------------------------------------------------------------------------------------------------------------------------------------------------------------------------------------------------------------------------------------------------------------------------------------------------------------------------------------------------------------------------------------------------------------------------------------------------------------------------------|----------------------------------------------------------------------------------------------------------------------------------------------------------------------------------------------------------------------------------------------------------------------------------------------------------------------------------------------------------------------------------------------------------------------------------------------------------------------------------------------------------------------------------------------------------------------------------------------------------------------------------------------------------------------------------------------------------------------------------------------------------------------------------------------------------------------------------------------------------------------------------------------------------------------------------------------------------------------------------------------------------------------------------------------------------------------------------------------------------------------------------------------------------------------------------------------------------------------------------------------------------------------------------------------------------------------------------------------------------------------------------|----------------------------------------------------------------------------------------------------------------------------------------------------------------------------------------------------------------------------------------------------------------------|
| Jada a        | ACHAINDER INWINE                                                                                                          | DATA (If a                                                                                                                                                                                                                            | RECORDER<br>Ivailable)                                                                                                                                                                                                                                                                                                                                                                                                                                                                                                                                                                                  | TWP                                                                                                                                                                                                                                                                                                                                                                                                                                                                                                                                                                                            | - man                                                                                                                                                                                                                                                                                                                                                                                                                                                                                                                                                                                                                                                                                                                                                                                                                                                                                                                                                                                                                                                                                                                                                                                                                                                                                                                                                                            | SE                                                                                                                                                                                                                                                                   |
| 277902        | Cough air                                                                                                                 | -                                                                                                                                                                                                                                     |                                                                                                                                                                                                                                                                                                                                                                                                                                                                                                                                                                                                         | LON                                                                                                                                                                                                                                                                                                                                                                                                                                                                                                                                                                                            | -4W                                                                                                                                                                                                                                                                                                                                                                                                                                                                                                                                                                                                                                                                                                                                                                                                                                                                                                                                                                                                                                                                                                                                                                                                                                                                                                                                                                              | 30                                                                                                                                                                                                                                                                   |
| 391910        | Laura anon                                                                                                                | -                                                                                                                                                                                                                                     |                                                                                                                                                                                                                                                                                                                                                                                                                                                                                                                                                                                                         | IO N                                                                                                                                                                                                                                                                                                                                                                                                                                                                                                                                                                                           | 4-W                                                                                                                                                                                                                                                                                                                                                                                                                                                                                                                                                                                                                                                                                                                                                                                                                                                                                                                                                                                                                                                                                                                                                                                                                                                                                                                                                                              | 30                                                                                                                                                                                                                                                                   |
| 15471         | Hidden Treasur                                                                                                            | ع                                                                                                                                                                                                                                     |                                                                                                                                                                                                                                                                                                                                                                                                                                                                                                                                                                                                         | ION                                                                                                                                                                                                                                                                                                                                                                                                                                                                                                                                                                                            | 400                                                                                                                                                                                                                                                                                                                                                                                                                                                                                                                                                                                                                                                                                                                                                                                                                                                                                                                                                                                                                                                                                                                                                                                                                                                                                                                                                                              | 25                                                                                                                                                                                                                                                                   |
|               |                                                                                                                           |                                                                                                                                                                                                                                       |                                                                                                                                                                                                                                                                                                                                                                                                                                                                                                                                                                                                         | ION                                                                                                                                                                                                                                                                                                                                                                                                                                                                                                                                                                                            |                                                                                                                                                                                                                                                                                                                                                                                                                                                                                                                                                                                                                                                                                                                                                                                                                                                                                                                                                                                                                                                                                                                                                                                                                                                                                                                                                                                  | 25                                                                                                                                                                                                                                                                   |
| 15475         | Comet it 1                                                                                                                |                                                                                                                                                                                                                                       |                                                                                                                                                                                                                                                                                                                                                                                                                                                                                                                                                                                                         | ION                                                                                                                                                                                                                                                                                                                                                                                                                                                                                                                                                                                            | 4 15                                                                                                                                                                                                                                                                                                                                                                                                                                                                                                                                                                                                                                                                                                                                                                                                                                                                                                                                                                                                                                                                                                                                                                                                                                                                                                                                                                             | 30                                                                                                                                                                                                                                                                   |
| 15476         | Comet #2                                                                                                                  |                                                                                                                                                                                                                                       | ann ga dhann ann ann a' fha ann ann ann an an dùr gur ann a dhan ann a                                                                                                                                                                                                                                                                                                                                                                                                                                                                                                                                  | ION                                                                                                                                                                                                                                                                                                                                                                                                                                                                                                                                                                                            | 405                                                                                                                                                                                                                                                                                                                                                                                                                                                                                                                                                                                                                                                                                                                                                                                                                                                                                                                                                                                                                                                                                                                                                                                                                                                                                                                                                                              | 30                                                                                                                                                                                                                                                                   |
| 89270         |                                                                                                                           |                                                                                                                                                                                                                                       | 999 - 999 - 999 - 999 - 999 - 999 - 999 - 999 - 999 - 999 - 999 - 999 - 999 - 999 - 999 - 999 - 999 - 999 - 99                                                                                                                                                                                                                                                                                                                                                                                                                                                                                          |                                                                                                                                                                                                                                                                                                                                                                                                                                                                                                                                                                                                | 4 68                                                                                                                                                                                                                                                                                                                                                                                                                                                                                                                                                                                                                                                                                                                                                                                                                                                                                                                                                                                                                                                                                                                                                                                                                                                                                                                                                                             | 30                                                                                                                                                                                                                                                                   |
| 89271         | Comet # 4                                                                                                                 |                                                                                                                                                                                                                                       | and the first of the second                                                                                                                                                                                                                                                                                                                                                                                                                                                                                         |                                                                                                                                                                                                                                                                                                                                                                                                                                                                                                                                                                                                |                                                                                                                                                                                                                                                                                                                                                                                                                                                                                                                                                                                                                                                                                                                                                                                                                                                                                                                                                                                                                                                                                                                                                                                                                                                                                                                                                                                  | 30                                                                                                                                                                                                                                                                   |
| 89272         | Comet # 5                                                                                                                 |                                                                                                                                                                                                                                       |                                                                                                                                                                                                                                                                                                                                                                                                                                                                                                                                                                                                         | LON                                                                                                                                                                                                                                                                                                                                                                                                                                                                                                                                                                                            |                                                                                                                                                                                                                                                                                                                                                                                                                                                                                                                                                                                                                                                                                                                                                                                                                                                                                                                                                                                                                                                                                                                                                                                                                                                                                                                                                                                  | 25                                                                                                                                                                                                                                                                   |
| 89273         | Comet # 10                                                                                                                |                                                                                                                                                                                                                                       | anaganata, an da ana ann ann an ann a bhair                                                                                                                                                                                                                                                                                                                                                                                                                                                                                                                                                             |                                                                                                                                                                                                                                                                                                                                                                                                                                                                                                                                                                                                |                                                                                                                                                                                                                                                                                                                                                                                                                                                                                                                                                                                                                                                                                                                                                                                                                                                                                                                                                                                                                                                                                                                                                                                                                                                                                                                                                                                  | 25                                                                                                                                                                                                                                                                   |
|               |                                                                                                                           | Check No:                                                                                                                                                                                                                             | 814 Init                                                                                                                                                                                                                                                                                                                                                                                                                                                                                                                                                                                                | A.t                                                                                                                                                                                                                                                                                                                                                                                                                                                                                                                                                                                            |                                                                                                                                                                                                                                                                                                                                                                                                                                                                                                                                                                                                                                                                                                                                                                                                                                                                                                                                                                                                                                                                                                                                                                                                                                                                                                                                                                                  |                                                                                                                                                                                                                                                                      |
|               | 391909<br>391909<br>391910<br>15471<br>5472<br>5475<br>5476<br>89270<br>89270<br>89271<br>89271<br>89273<br>claims on Fon | 397909 Cough air<br>397909 Cough air<br>397909 Raura anon<br>15471 Hidden Ireasur<br>5472 Jerminal<br>5475 Comet # 1<br>5476 Comet # 2<br>89270 Comet # 3<br>89271 Comet # 4<br>89272 Comet # 4<br>89272 Comet # 5<br>89273 Comet # 4 | Management     DATA (If a       391909     Congh air       15471     Hidden Incasure       5472     Jerminal       15475     Comet # 1       15476     Comet # 2       89270     Comet # 3       89271     Comet # 4       89272     Comet # 5       89273     Comet # 5 | DATA (If available)       391909     Cough air       391900     Rawka and and       15471     Hidden Ineasure       5472     Jerminal       5472     Jerminal       5475     Comat # 1       5476     Comat # 2       89270     Comat # 3       89271     Comat # 4       89272     Comet # 5       89273     Comet # 5       89273     Comet # 5       89273     Comet # 6       Claims on Form MCF114.     No. of Claims: 10       Check No: 18/4     Ini       Panint No. 34021 | DATA (If available)       TWP         391909       Cough air       10N         391909       Cough air       10N         391909       Cough air       10N         391910       Rawka and and air       10N         15471       Nidden Ireasure       10N         5472       Jerminal       10N         5472       Jerminal       10N         5473       Comat H 1       10N         15476       Comet H2       10N         89270       Comet H3       10N         89271       Comet H4       10N         89273       Comet H5       10N         10N       10N       10N         89273       Comet H5       10N         10N       10N       10N         89273       Comet H5       10N         10N       10N       10N <td< td=""><td>Nomber       DATA (if available)       IVVP       RNG         <math>3977909</math>       Cough air       10N 4 W         <math>391910</math>       Rawa and and and and and and and and and an</td></td<> | Nomber       DATA (if available)       IVVP       RNG $3977909$ Cough air       10N 4 W $391910$ Rawa and and and and and and and and and an |